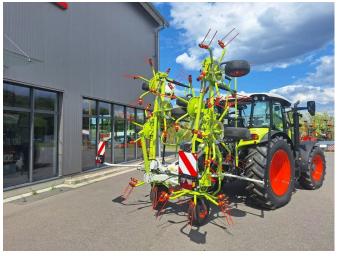

# CLAAS Volto 900 [772.00060.2000289]

Year of manufacture: 2024

Date: 23.11.2024

Design:

Grassland technology + Forage harvesting technology

Category:

Rotary haymaker

€ 16,450.<sup>00</sup>

## **Equipment**

Working width 8,70
Arms per gyroscope 6
Lighting ✓
State new
Number of rotors 8
Fork loss prevention ✓

## **Description**

- Three-point linkage with swivel head Cat. III
- CKL\_ Cushioning system with integrated rocking brake
- Downhill stabilizer and automatic transport lock
- stop bracket
- swiveling and self-locking
- Cardan shaft with overload protection
- 540 rpm
- Main and centrifugal gears hermetically sealed and permanently lubricated
- PERMALINK permanent friction joints
- 8 gyroscopes with 6 tine arms each made of tubular material

- Circular diameter 1.50 m
- Profile support ring for tine arms
- 6 gyro bodies for transport hydraulically folded up and into each other
- MAX SPREAD crop flow concept with tangential tine guidance
- Double spring tines 9.5 mm
- 5 tine windings
- Tine quality super C
- adjustable to +7°
- $0\hat{A}^{\circ}$  or- $7\hat{A}^{\circ}$  overtravel
- tool-free spreading angle adjustment  $12\hat{A}^\circ$  and  $16\hat{A}^\circ$
- Fork loss prevention
- Outer wheels 6 rotors Super balloon tires 16x6.50-8
- inner 2 rotors 18.5x8.50-8
- Working width 8.70 m
- Rear safety supports
- swiveling and self-locking
- Protective bail folding
- Automatic
- Warning signs with lighting.
- Protective stirrups
- Hydraulic headland lift