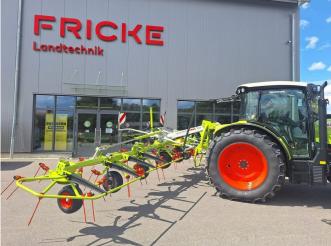

# CLAAS Volto 900 [772.00060.2000289]

Year of manufacture: 2024

Date: 23.11.2024

Design:

Grassland technology + Forage harvesting technology

Category:

Rotary haymaker

€ 16,450.<sup>00</sup>

## **Equipment**

Working width 8,70
Arms per gyroscope 6
Lighting ✓
State new
Number of rotors 8
Fork loss prevention ✓

## **Description**

- Three-point linkage with swivel head Cat. III
- CKL\_ Cushioning system with integrated rocking brake
- Downhill stabilizer and automatic transport lock
- stop bracket
- swiveling and self-locking
- Cardan shaft with overload protection
- 540 rpm
- Main and centrifugal gears hermetically sealed and permanently lubricated
- PERMALINK permanent friction joints
- 8 gyroscopes with 6 tine arms each made of tubular material

- Circular diameter 1.50 m
- Profile support ring for tine arms
- 6 gyro bodies for transport hydraulically folded up and into each other
- MAX SPREAD crop flow concept with tangential tine guidance
- Double spring tines 9.5 mm
- 5 tine windings
- Tine quality super C
- adjustable to +7°
- $0\hat{A}^{\circ}$  or- $7\hat{A}^{\circ}$  overtravel
- tool-free spreading angle adjustment  $12\hat{A}^\circ$  and  $16\hat{A}^\circ$
- Fork loss prevention
- Outer wheels 6 rotors Super balloon tires 16x6.50-8
- inner 2 rotors 18.5x8.50-8
- Working width 8.70 m
- Rear safety supports
- swiveling and self-locking
- Protective bail folding
- Automatic
- Warning signs with lighting.
- Protective stirrups
- Hydraulic headland lift